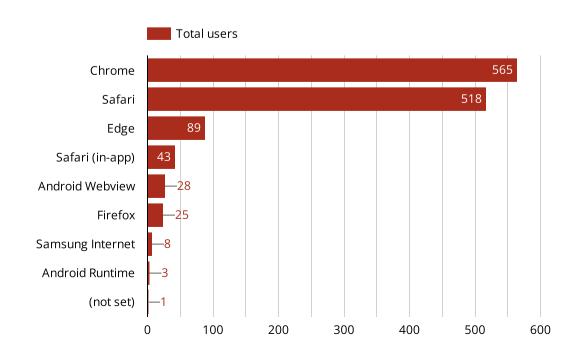

| 1,040         | 796              |
|     |                                         |               | 1-31/31 < >      |

### What are the top cities by sessions?

| City             | Sessions 🕶 | Views |
|------------------|------------|-------|
| Pittsburgh       | 329        | 636   |
| (not set)        | 182        | 272   |
| Ashburn          | 125        | 224   |
| New York         | 115        | 218   |
| Hampton Township | 77         | 169   |
| Ross Township    | 49         | 110   |
| McCandless       | 42         | 86    |
| Scott Township   | 21         | 45    |
| Glenshaw         | 21         | 31    |
| Moses Lake       | 21         | 22    |
| Philadelphia     | 20         | 24    |
| Grand total      | 1,717      | 3,238 |

Users by device & browser







## Who is visiting and engaging with your website?



| VISITOR ENGAGEMENT BY TYPE |               |       |                          |             |  |
|----------------------------|---------------|-------|--------------------------|-------------|--|
| New / returning            | Total users ▼ | Views | Average session duration | Bounce rate |  |
| new                        | 1,275         | 2,591 | 00:02:50                 | 33.91%      |  |
| returning                  | 232           | 569   | 00:03:34                 | 52.19%      |  |
| (not set)                  | 74            | 78    | 00:00:02                 | 100%        |  |
|                            |               |       |                          |             |  |
|                            |               |