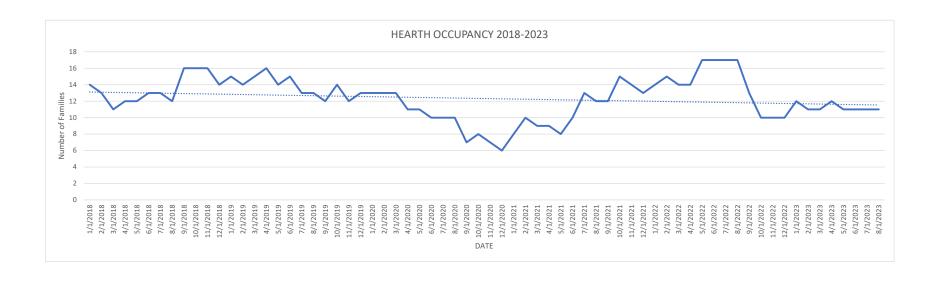

### **Occupancy at Benet Woods**

• 1 vacant unit - in process of evaluating candidates