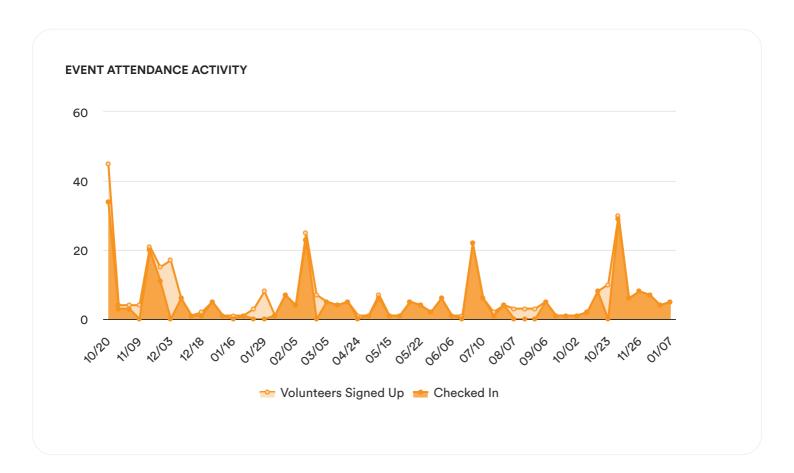

#### **Volunteers at HEARTH**

- 152 volunteers: 81 internal volunteers (on site, directly supporting our mission) and 71 external volunteers (fundraising/event support)
- 650 hours of volunteer support -- over \$20,000 economic impact
- Volunteer Appreciation Event Thank you for helping us grow! September 2023 celebrated the volunteers and their impact on our mission - Millie's Ice Cream, Jersey Mikes, plant your own pot, and spending time with our families
- Future direction planning for more onsite and group opportunities, launching Bloomerang Volunteer, keeping up with assessments/audits of volunteer activities, annual Volunteer Appreciation event