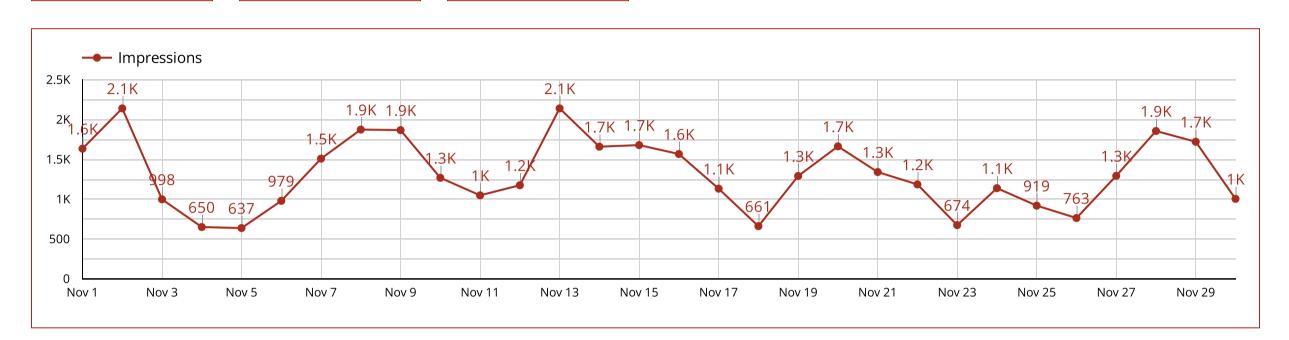

Impressions 39,465

**3,449.0%** 

Average Position
13.64

1-1.0%

|     | Query                            | Impressions 🕶 | Clicks      | Avg position |
|-----|----------------------------------|---------------|-------------|--------------|
| 1.  | hearth                           | 27,589        | 102         | 11.98        |
| 2.  | hearth pittsburgh                | 1,020         | 90          | 1.84         |
| 3.  | hearth and home                  | 361           | 0           | 8.33         |
| 4.  | hearth program                   | 244           | 9           | 4.56         |
| 5.  | heartg                           | 168           | 0           | 10.5         |
| 6.  | hearths                          | 165           | 0           | 55.93        |
| 7.  | hearth house                     | 140           | 5           | 23.97        |
| 8.  | hearth home                      | 134           | 11          | 3.66         |
| 9.  | home and hearth                  | 94            | 0           | 6.79         |
| 10. | longue vue golf club             | 78            | 0           | 71.37        |
| 11. | every superhero needs a sidekick | 71            | 0           | 9.93         |
| 12. | sidekick meaning                 | 70            | 0           | 81.19        |
| 13. | hesrth                           | 68            | 0           | 11.82        |
| 1 / | hoarth inc                       | 60            | ^           | 715          |
|     | Grand total                      | 39,465        | 500         | 13.64        |
|     |                                  |               | 1 - 100 / 5 | 330 < >      |