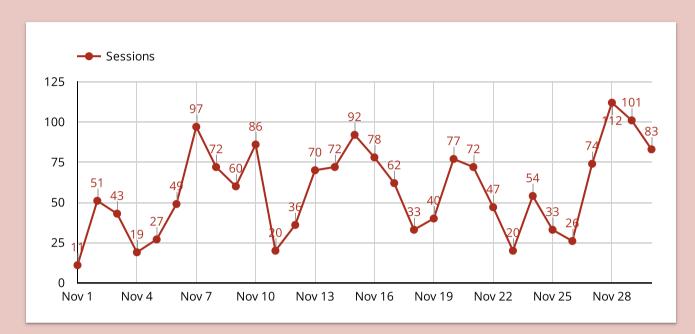

slightly MoM, while engagement and reach increased MoM.

Instagram's top posts were:

- the winners of the Western PA Rising Stars award
- an invite to an Ugly Sweater party
- the North Hills Art Center thank you post

### LinkedIn

**15 posts** went out on LinkedIn in November. Impressions of the content increased almost 70% MoM, and key engagement measurements also increased (i.e. reactions, clicks, comments, and shares). The top posts were:

- the winners of the Western PA Rising Stars award
- Rep. Lindsay Powell's visit to HEARTH
- a photo of children's family artwork



Total users 1,276

New users 1,276 No data Sessions
1,717

N/A

Engaged sessions

1,009

N/A

Avg session duration 02:49

N/A

Views
3,238
No data

1 - 100 / 384 <

### How are site sessions trending over the month?



### Which channels are driving engagement?

Goal: Engaged Users

|    | Session default channel group | Sessions | Engaged sessions | Total users 🔻 |
|----|-------------------------------|----------|------------------|---------------|
| 1. | Organic Search                | 782      | 525              | 552           |
| 2. | Direct                        | 513      | 210              | 418           |
| 3. | Referral                      | 355      | 239              | 264           |
| 4. | Organic Social                | 64       | 32               | 61            |
| 5. | Unassigned                    | 1        | 0                | 1             |
|    |                               |          |                  |               |
|    | Grand total                   | 1,717    | 1,0