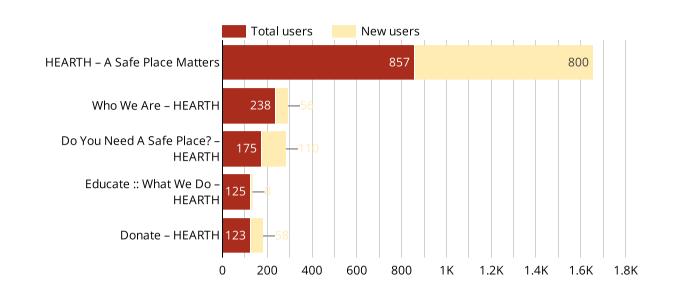

### Most popular pages broken down by page title

|     | Page title                            | Views • | Bounce rate   |
|-----|---------------------------------------|---------|---------------|
| 1.  | HEARTH – A Safe Place<br>Matters      | 1,292   | 37.06%        |
| 2.  | Who We Are – HEARTH                   | 329     | 17.35%        |
| 3.  | Do You Need A Safe Place? –<br>HEARTH | 263     | 21.15%        |
| 4.  | Educate :: What We Do –<br>HEARTH     | 176     | 16.88%        |
| 5.  | Donate – HEARTH                       | 174     | 14.79%        |
| 6.  | Housing – HEARTH                      | 161     | 17.14%        |
| 7.  | Page not found – HEARTH               | 139     | 27.62%        |
| 8.  | Volunteer – HEARTH                    | 96      | 32%           |
| 9.  | Board of Directors – HEARTH           | 89      | 11.76%        |
| 10. | Signature Fundraisers –<br>HEARTH     | 89      | 11.25%        |
|     |                                       |         |               |
|     | Grand total                           | 3,238   | 41.23%        |
|     |                                       |         | 1 - 10 / 41 < |