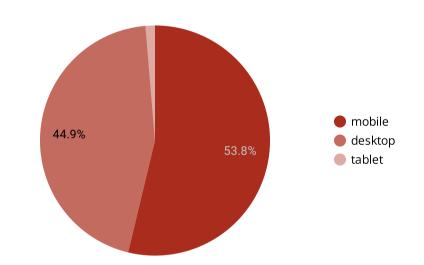

**Important**: We can also see that more than half of your users access your website via mobile; therefore it will be important to ensure your website is optimized for mobile users (both because it will offer a better user experience, and because Google considers mobile performance of websites generating search results).