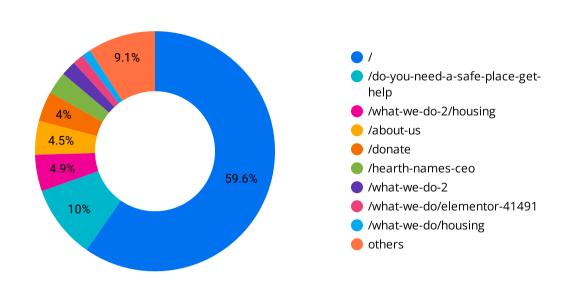

### **Content Performance:**

Slide 4 of the report highlights the content that is most viewed by site users.

In November, almost 60% of users land on the HEARTH homepage when visiting the website (as the homepage is almost always the most visited page on a website).

The other most popular landing pages are: Do You Need A Safe Place, What We Do, About Us, and Donate.