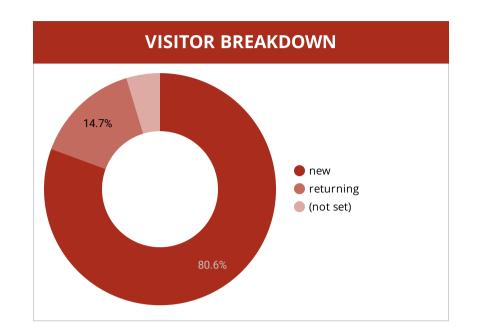

## Who is visiting and engaging with your website?

| VISITOR ENGAGEMENT BY TYPE |               |       |                          |             |  |
|----------------------------|---------------|-------|--------------------------|-------------|--|
| New / returning            | Total users ▼ | Views | Average session duration | Bounce rate |  |
| new                        | 1,275         | 2,591 | 00:02:50                 | 33.91%      |  |
| returning                  | 232           | 569   | 00:03:34                 | 52.19%      |  |
| (not set)                  | 74            | 78    | 00:00:02                 | 100%        |  |
|                            |               |       |                          |             |  |
|                            |               |       |                          |             |  |
| Grand total                | 1,276         | 3,238 | 00:02:49                 | 41.23%      |  |
|                            |               |       |                          | 1-3/3 < >   |  |