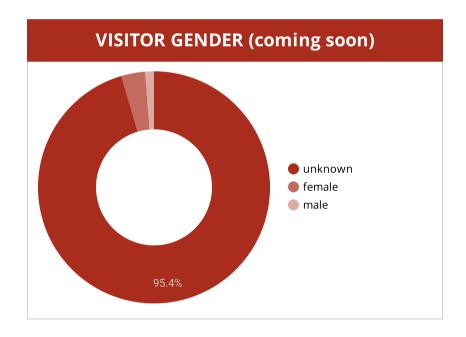

### **Audience + Behavior:**

Slide 3 of this report offers insights into who is visiting your website.

Note that the majority of Sessions by Age and Gender are categorized as "Unknown." This is because Google only tracks demographic information for visitors to the site that are logged into a Google property.

The data available to us, however, can still be a useful sampling of who is using the HEARTH website.