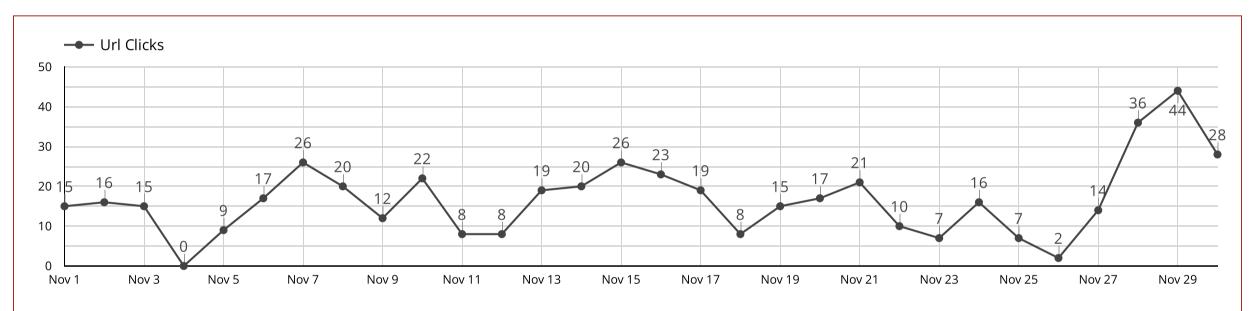

### **PR/Shift Report**

• Attached for review, look at social media platforms and website traffic