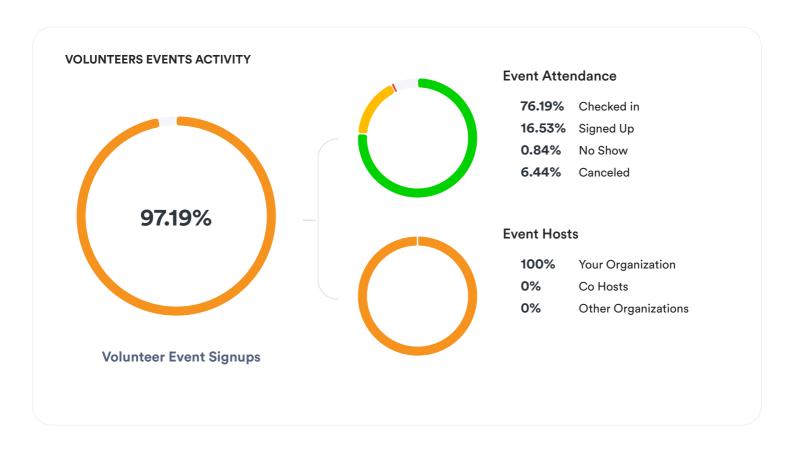

#### **Volunteers at HEARTH**

- 152 volunteers: 81 internal volunteers (on site, directly supporting our mission) and 71 external volunteers (fundraising/event support)
- 650 hours of volunteer support -- over \$20,000 economic impact
- Volunteer Appreciation Event Thank you for helping us grow! September 2023 celebrated the volunteers and their impact on our mission - Millie's Ice Cream, Jersey Mikes, plant your own pot, and spending time with our families
- Future direction planning for more onsite and group opportunities, launching Bloomerang Volunteer, keeping up with assessments/audits of volunteer activities, annual Volunteer Appreciation event