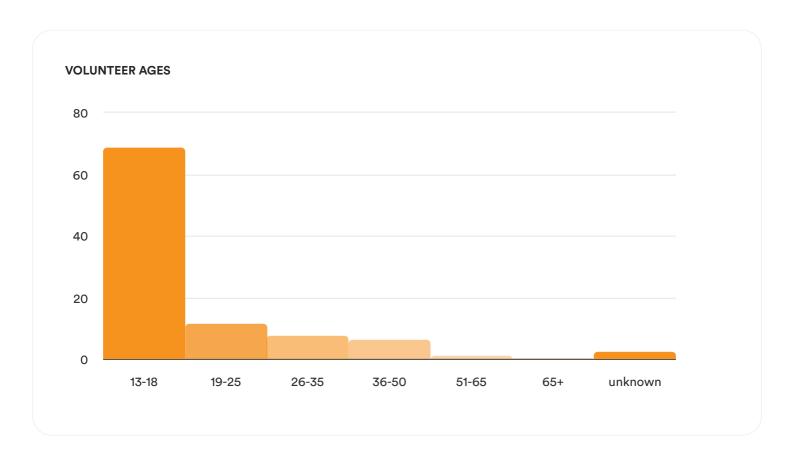

#### **Volunteers at HEARTH**

- 152 volunteers: 81 internal volunteers (on site, directly supporting our mission) and 71 external volunteers (fundraising/event support)
- 650 hours of volunteer support -- over \$20,000 economic impact
- Volunteer Appreciation Event Thank you for helping us grow! September 2023 celebrated the volunteers and their impact on our mission - Millie's Ice Cream, Jersey Mikes, plant your own pot, and spending time with our families
- Future direction planning for more onsite and group opportunities, launching Bloomerang Volunteer, keeping up with assessments/audits of volunteer activities, annual Volunteer Appreciation event